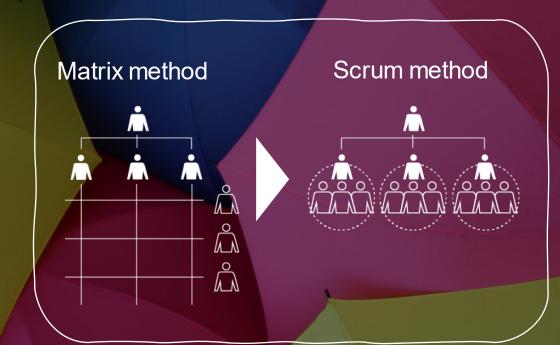

#### Realization of continuous high-speed PDCA

Quickly detect customer evaluations of test marketings with SOCial listening tools, and keep brushing up UX<sup>2</sup> and marketing measures with a scrum system