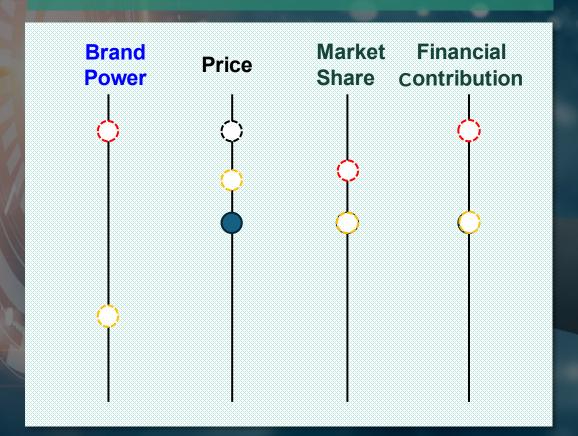

# Successful strategic price increases

Kao i-Lake supported strategic price increases of 25 billion yen\*and expansion of market share.

# Kao i-Lake supporting data-driven management Ko

# Kao i-Lake supporting data-driven management K

Using monitoring tools to make sure of appropriate price for value