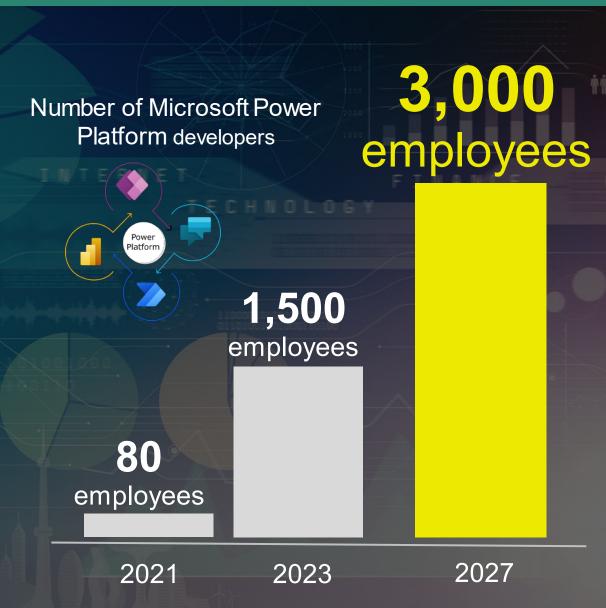

## Development of DX human capital

# Playing an active role as citizen developers

Employees who are not IT technicians, but who identify familiar business issues and work to improve business processes by themselves using IT tools

## Development of DX human capital

2024

#### A.I. ACADEMY

**12,000** employees