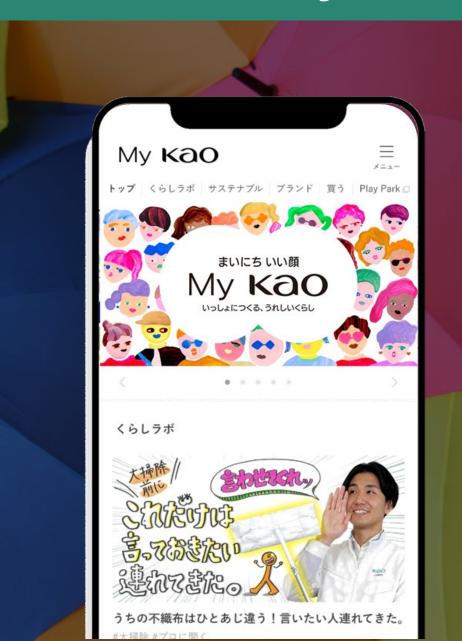

#### My Kao interactive platform

10 million visitors in 2023

(1.6 million monthly visitors)

#### My Kao interactive platform

Kao's new digital platform to connect directly and interactively with consumers