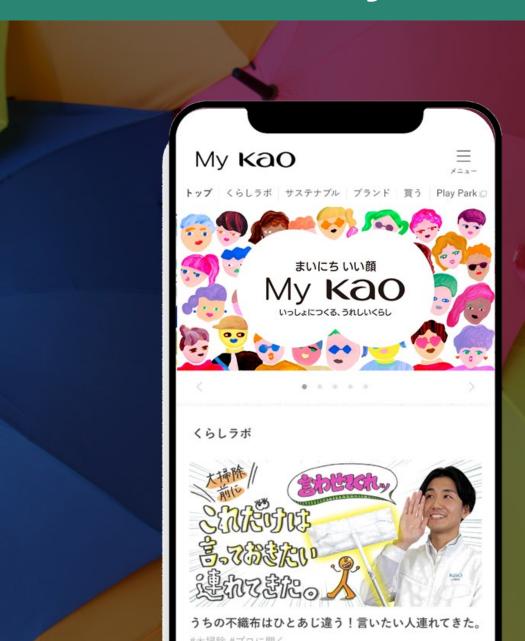

#### My Kao interactive platform

10 million visitors in 2023

(1.6 million monthly visitors)

#### My Kao interactive platform

Kao's new digital platform to connect directly and interactively with consumers

# Maximizing LTV by strengthening fan creation