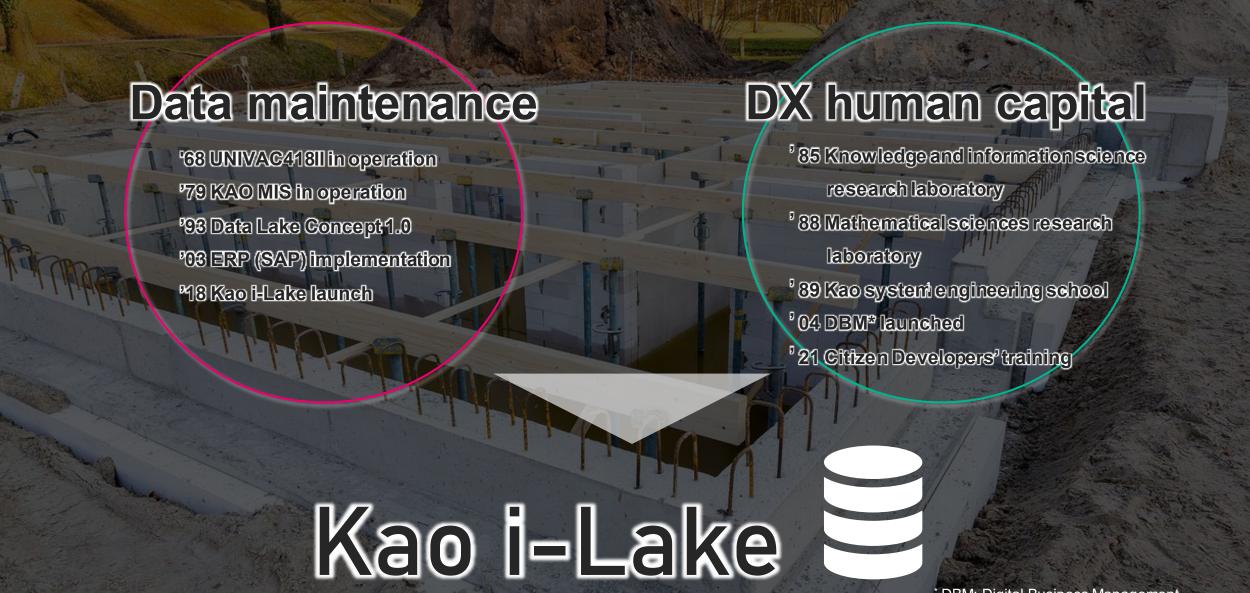

### Kao i-Lake supporting data-driven management

# Kao i-Lake supporting data-driven management Ko

# Kao i-Lake supporting data-driven management K

Using monitoring tools to make sure of appropriate price for value