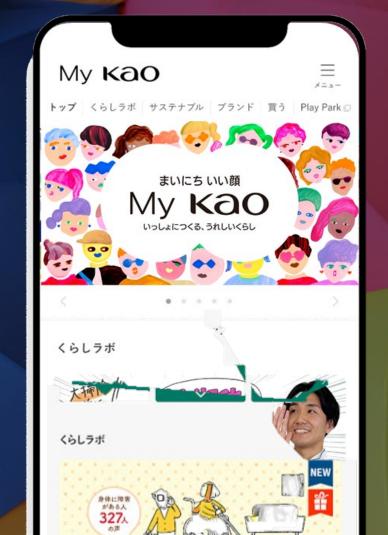

#### My Kao interactive platform

10 million visitors in 2023

(1.6 million monthly visitors)

#### My Kao interactive platform

Kao's new digital platform to connect directly and interactively with consumers

# Maximizing LTV by strengthening fan creation

## My Kao as a marketing platform

Collect the voices of consumers

Dialogue with consumers

Make test sales

My **Kao** Mall