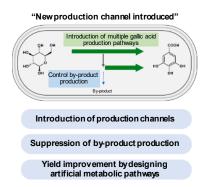

#### Fermentation production with bio gallic acid realized

Reduce labor intensity by

#### one thousandth

compared to exhaustive gene disruptive experiments