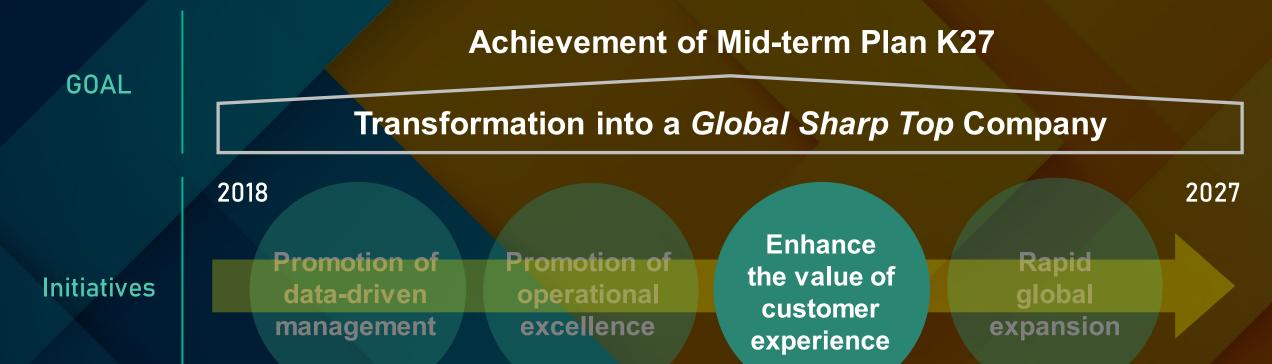

#### My Kao interactive platform

10 million visitors in 2023

(1.6 million monthly visitors)

#### My Kao interactive platform

Kao's new digital platform to connect directly and interactively with consumers

## My Kao as a marketing platform

Collect the voices of consumers

Dialogue with consumers

Make test sales

My **Kao** Mall